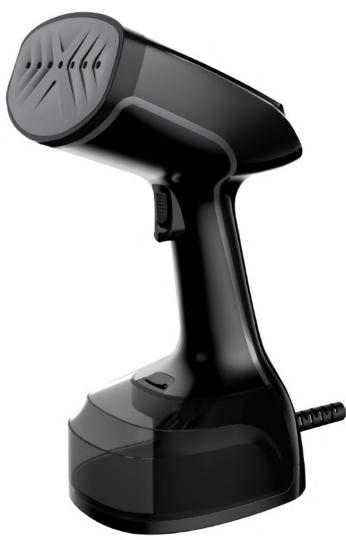

## **Hand Steamer**

article

20170. Handsteamer EU Plug 20171. Handsteamer UK Plug

details

- 220V-240V, 1386W-1650W
- continuous/vertical steam
- LED light
- Light flash when heating, keep light when temp ready
- Electrical pump
- ON/OFF switch, Auto-Off
- Anti-drip
- Removable tank, detachable tank
- Tank capacity:230-250ml
- Steam rate: 22 +/-5g/min