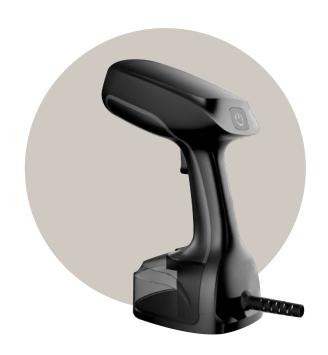

## **Hand Steamer**

article

20170. Handsteamer EU Plug 20171. Handsteamer UK Plug

details

- 220V-240V, 1386W-1650W
- continuous/vertical steam
- LED light
- Light flash when heating, keep light when temp ready
- Electrical pump
- ON/OFF switch, Auto-Off
- Anti-drip
- Removable tank, detachable tank
- Tank capacity:230-250ml
- Steam rate: 22 +/-5g/min