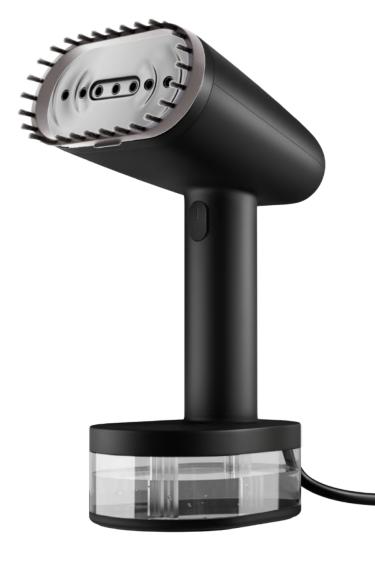

## **Hand Steamer**

article

20170. Handsteamer EU Plug 20171. Handsteamer UK Plug

details

- 220V-240V, 1386W-1650W
- continuous/vertical steam
- LED light
- Light flash when heating, keep light when temp ready
- Electrical pump
- ON/OFF switch, Auto-Off
- Anti-drip
- Removable tank, detachable tank
- Tank capacity:230-250ml
- Steam rate: 22 +/-5g/min