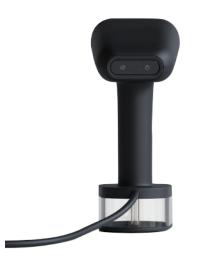

## **Hand Steamer**

article

20170. Handsteamer EU Plug 20171. Handsteamer UK Plug

details

- 220V-240V, 1386W-1650W
- continuous/vertical steam
- LED light
- Light flash when heating, keep light when temp ready
- Electrical pump
- ON/OFF switch, Auto-Off
- Anti-drip
- Removable tank, detachable tank
- Tank capacity:230-250ml
- Steam rate: 22 +/-5g/min